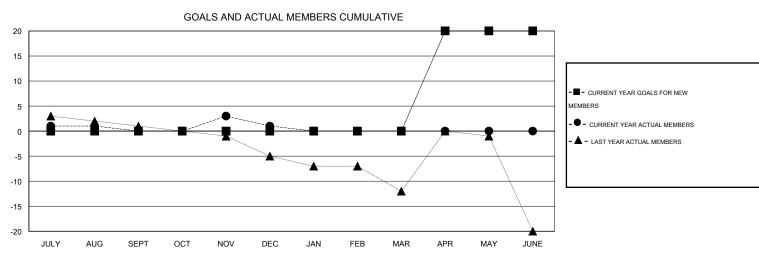

## **LOCATION RUSSIAN FEDERATION**

 $\mathsf{GMT}\;\mathsf{CA}\;4$ 

|                                      |                  | Clubs             |                  |                  | Members  RESULTS FOR 2016-2017         |                    |                                     |                    |                  |
|--------------------------------------|------------------|-------------------|------------------|------------------|----------------------------------------|--------------------|-------------------------------------|--------------------|------------------|
|                                      | RESUL            | LTS FOR 2016-2017 | •                |                  |                                        |                    |                                     |                    |                  |
| QUARTER                              | NEW CLUB<br>GOAL | NEW CLUBS         | DROPPED<br>CLUBS | NET<br>GAIN/LOSS | QUARTER                                | NEW MEMBER<br>GOAL | CHARTER AND<br>NEW MEMBERS<br>ADDED | DROPPED<br>MEMBERS | NET<br>GAIN/LOSS |
| JULY/AUG/SEPT                        | 0                | 0                 | 0                | 0                | JULY/AUG/SEPT                          | 0                  | 5                                   | 5<br>5             | 0                |
| OCT/NOV/DEC JAN/FEB/MAR APR/MAY/JUNE | 0 1              | 0                 | 0                | 0                | OCT/NOV/DEC  JAN/FEB/MAR  APR/MAY/JUNE | 0<br>0<br>20       | 0                                   | 0                  | 0                |